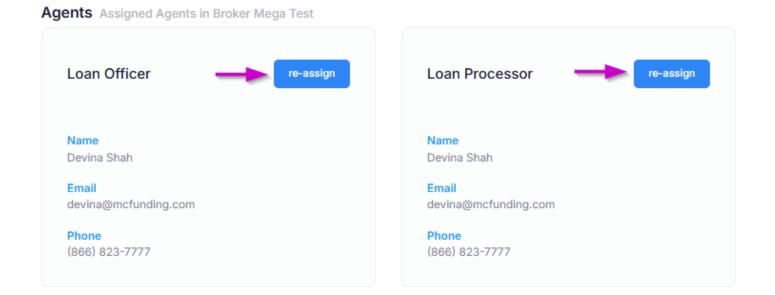

#### **Status and Agents**

Review the agents assigned to the loan file and confirm they are correct. To pick or change the Loan Officer or Loan Processor on the file, click on the "re-assign" button and select the user from the drop down. If a new user needs to be added or you do not see your user in the drop down, please contact <u>technicalsupport@mcfunding.com</u>.

Agents Assigned Agents in Mega Capital Funding, inc.

You will also see your Mega contacts here along with their contact information should you need to reach out to a Mega Team Member. As Mega Team Members get assigned to the loan during the process, the agents list will expand to include those contacts as well.