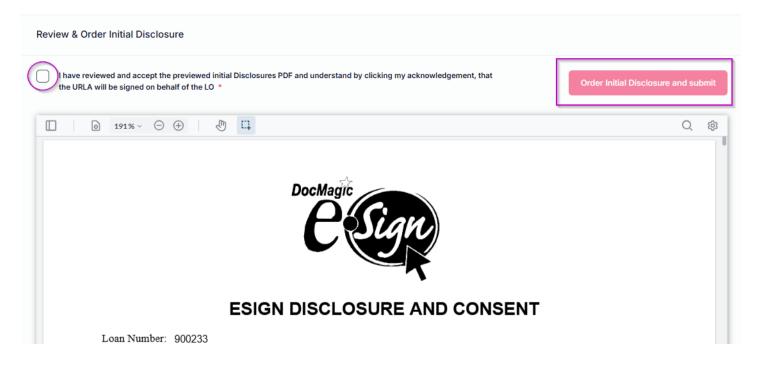

You can now review the disclosures that will be going out to the borrower. If all looks good, you can check mark the box acknowledging you have reviewed and then click on "Order Initial Disclosures and Submit" and your disclosures will be sent to the borrower. By clicking this box, 1003 will be signed on behalf of the LO.