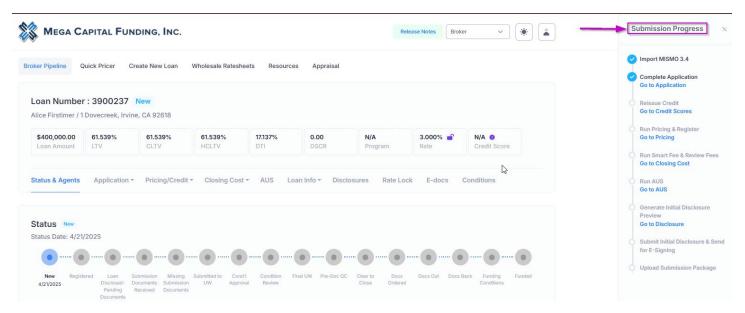

#### **Beginning Your Submission Progress**

To begin your submission process, you will want to refer to the "Submission Progress" tab and complete each step to finish sending our disclosures and submitting your loan to Mega. As you move through the steps, your loan status will advance to indicate where you are at in the process.

#### **Submission Progress: Complete Application**

You can review the Loan Application by selecting "Application" and then picking which section of the application you'd like to review from the dropdown. Review each section for accuracy and confirm no pertinent information is missing or did not import from the 3.4.