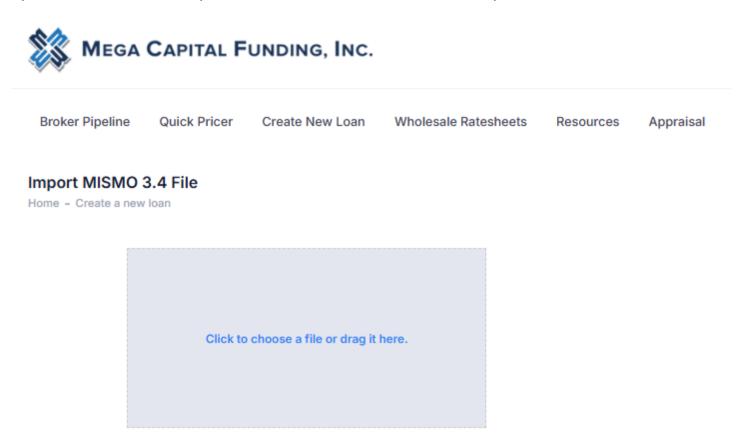

#### Import MISMO 3.4

Click to choose the file saved on your desktop or drag and drop your MISMO 3.4 into the upload box. Click on "Import Loans" to move on to the next step.

Import Loan

Once your 3.4 is successfully uploaded, you will be taken to a new landing page.