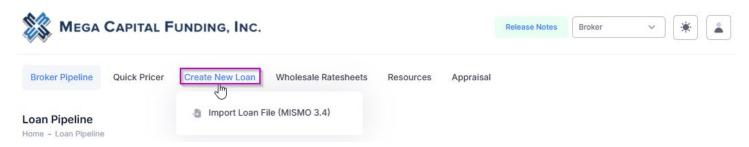

## How to Submit a Loan

From the Home Page, select "Create Loan" from the top menu, and then select "Import Loan File (MISMO 3.4)"