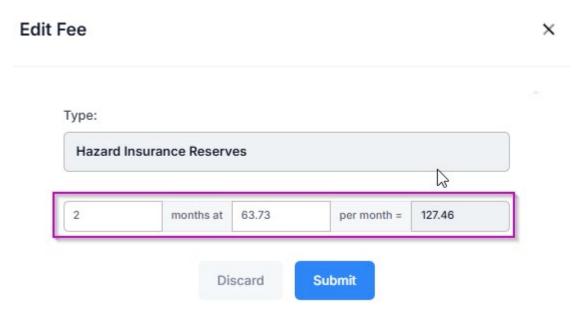

F – Prepaids and G - Initial Escrow Payment At Closing: you can edit the number of months being collected by using the "Actions" button and then can edit the amount, or the number of months being collected.

Alternatively, you can edit by selecting "Non- P&I Housing Expenses" from the Closing Cost tab, and then expanding the selection to edit the fee you are looking to adjust. If you are adjusting the number of months, unlock the field and leave it unlocked to apply.