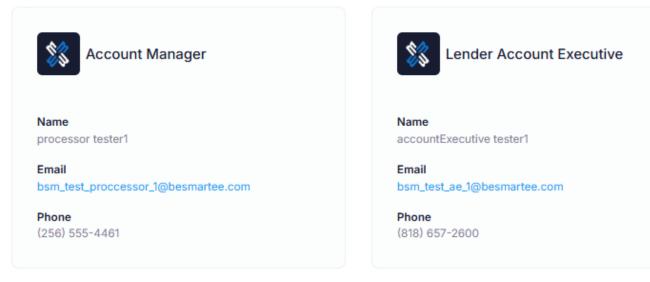

l Proval Proval Proval Proval Proval Proval Proval Proval Proval Proval Proval Proval Proval Proval Proval Proval Proval Proval Proval Proval Proval Proval Proval Proval Proval Proval Proval Proval Proval Proval Proval Proval Proval Proval Proval Proval Proval Pro | sign                     |                  |      |                                                  |

### **Status and Agents**

Review the agents assigned to the loan file and confirm they are correct. To pick or change the Loan Officer or Loan Processor on the file, click on the "re-assign" button and select the user from the drop down. If a new user needs to be added or you do not see your user in the drop down, please contact <u>technicalsupport@mcfunding.com</u>.



Agents Assigned Agents in Mega Capital Funding, inc.



You will also see your Mega contacts here along with their contact information should you need to reach out to a Mega Team Member. As Mega Team Members get assigned to the loan during the process, the agents list will expand to include those contacts as well.

### **Beginning Your Submission Progress**

To begin your submission process, you will want to refer to the "Submission Progress" tab and complete each step to finish sending our disclosures and submitting your loan to Mega. As you move through the steps, your loan status will advance to indicate where you are at in the process.



### **Submission Progress: Complete Application**

You can review the Loan Application by selecting "Application" and then picking which section of the application you'd like to review from the dropdown.