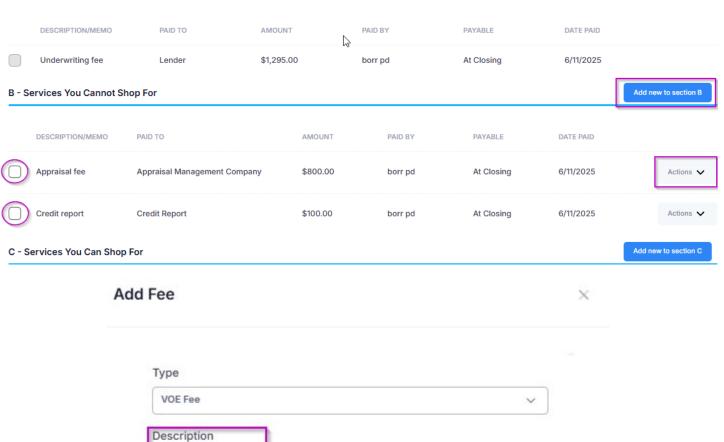

ave the option to pull in Smart Fees by pressing "Apply Smart Fees" or you can enter the fees on your own based on an estimate if you already have one.

You can add fees by clicking "add" or you can delete or edit the fee using the "Actions" button. The name of the fee can be adjusted in the "Description" box and change who pays the fee in the "Paid To" box if it's not being paid for by the borrower.

You can also remove multiple fees at the same time by check marking the box in front of the fees you want to remove and then clicking "Delete Selected Fees".

| De | lete  | المك | acte | d E | 200 |
|----|-------|------|------|-----|-----|
| 00 | iere. | Sel  | CLC  | чп  | 669 |
|    |       |      |      |     |     |

Not Applied

V

5

Amount

\$0.00

V

Submit

A - Origination Charges



Percent of

Discard

Loan Amount

Some things to note in each section:

Transcripts

Paid To

Other

Paid By

borr pd

Percent

0.000%

<u>A – Origination Charges</u>: The origination charges based on the registered/locked pricing will not reflect automatically. All fees in this section are to be set by you based on your own pricing. For example, Discount Points will need to be manually added in if you will be charging them here and are not automatically added based on the pricing on the lock.

<u>B – Services You Cannot Shop For</u>: the fees in this section that are prepopulated are template fees estimating what the fee may cost. You'd want to adjust these fees to what is applicable to your loan. Please note: these are NOT Smart Fees.

<u>C - Services You Can Shop For and E</u> - Taxes