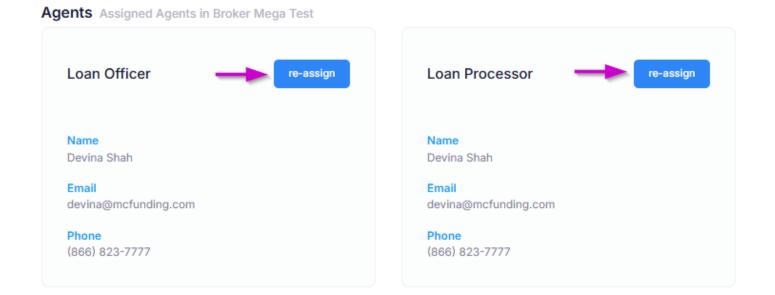

| ion UW App<br>ants UW App<br>Function<br>Function<br>Function<br>Function<br>Function<br>Function<br>Function<br>Function<br>Function<br>Function<br>(866) 823-7777<br>Function<br>(866) 823-7777<br>Function<br>(866) 823-7777 | proval Review                                                  |                 |                        |   |                                                                      |

### **Status and Agents**

Review the agents assigned to the loan file and confirm they are correct. To pick or change the Loan Officer or Loan Processor on the file, click on the "re-assign" button and select the user from the drop down. If a new user needs to be added or you do not see your user in the drop down, please contact <u>technicalsupport@mcfunding.com</u>.



Agents Assigned Agents in Mega Capital Funding, inc.



You will also see your Mega contacts here along with their contact information should you need to reach out to a Mega Team Member. As Mega Team Members get assigned to the loan during the process, the agents list will expand to include those contacts as well.

### **Beginning Your Submission Progress**

To begin your submission process, you will want to refer to the "Submission Progress" tab and complete each step to finish sending our disclosures and submitting your loan to Mega. As you move through the steps, your loan status will advance to indicate where you are at in the process.



### **Submission Progress: Complete Application**

You can review the Loan Application by selecting "Application" and then picking which section of