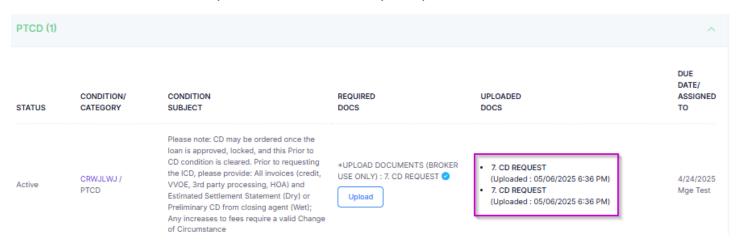

le: 20 MB.<br>Files.<br>file types: PDF Files only. |   |
|-------------------------------|----------------------------------------------------------------------|---|
|                               |                                                                      |   |
| loc Type. *                   |                                                                      |   |
|                               | NTS (BROKER USE ONLY) : 7. CD REQUEST                                | ~ |
| Noc Type. *<br>*UPLOAD DOCUME | NTS (BROKER USE ONLY) : 7. CD REQUEST                                | ~ |

### You will get a pop up to confirm your upload was successful



The File has been uploaded successfully.



### You can review what was uploaded as well once you open the condition once more.



Note: there is no need to press any button to notify Mega that documents were uploaded. The Mega Team will be notified that there are new documents uploaded to review. They will then review the uploads and check them in to send to the underwriter for conditions review. Once the Mega Team completes these steps, the status will be advanced to Condition Review.

If there is document you want to upload that does not relate to any of the conditions, you can upload using the E-Docs tab.

### Click on "Upload Files"



And then attach the documents you want to upload here.

| ile: •       | Choose File         | No file chosen |   |
|--------------|---------------------|----------------|---|
|              | Max file size is 20 | MB.            |   |
|              |                     |