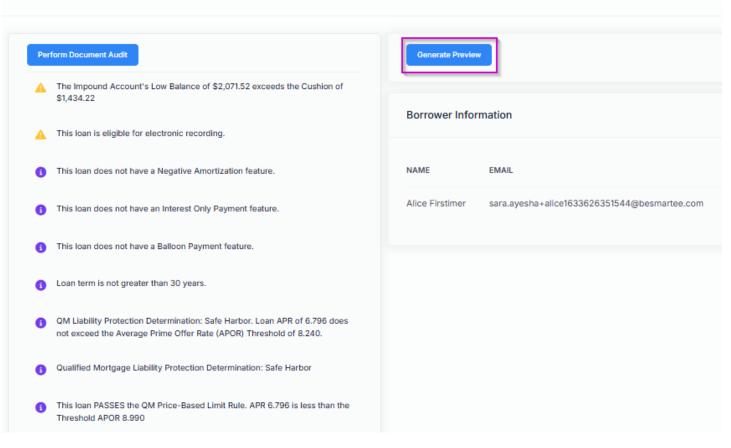

te Preview                                             |  |
| Please perform document audit before ordering an initial disclosure. | Borrower Information                                         |  |
|                                                                      | NAME EMAIL                                                   |  |
|                                                                      | Alice Firstimer sara.ayesha+alice1633626351544@besmartee.com |  |

Review the audit results. Anything with a triangle with an exclamation point is just a warning and will still allow you to proceed. Anything with a red X is a hard stop and will need to be addressed before moving forward. If no hard stops, you can proceed by clicking on "Generate Preview"

#### Order Initial Disclosure



<u>Generate Preview and Review & Order Initial Disclosures</u>: You can now review the disclosures that will be going out to the borrower. If all looks good, check mark the box acknowledging you have reviewed and then click on "Order Initial Disclosures and Submit" and your disclosures will be sent to the borrower. By clicking this box, 1003 will be signed on behalf of the LO.



Your disclosures are now out! If the borrower needs more information on how the eSign process will work, <u>click here for additional instructions.</u>

Once you click OK, you will be redirected to upload your submission package.



### Submission Progress: Upload Submission Package

The "Upload Submission Documents" button will flash until you have uploaded the files. Click on attach files to select the items y