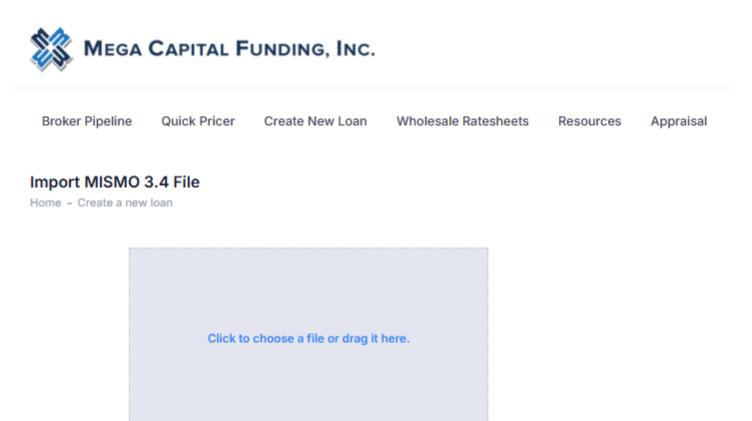

## How to Submit a Loan

From the Home Page, select "Create Loan" from the top menu, and then select "Import Loan File (MISMO 3.4)"

### Import MISMO 3.4

Click to choose the file saved on your desktop or drag and drop your MISMO 3.4 into the upload box. Click on "Import Loans" to move on to the next step.

Once your 3.4 is successfully uploaded, you will be taken to a new landing page.