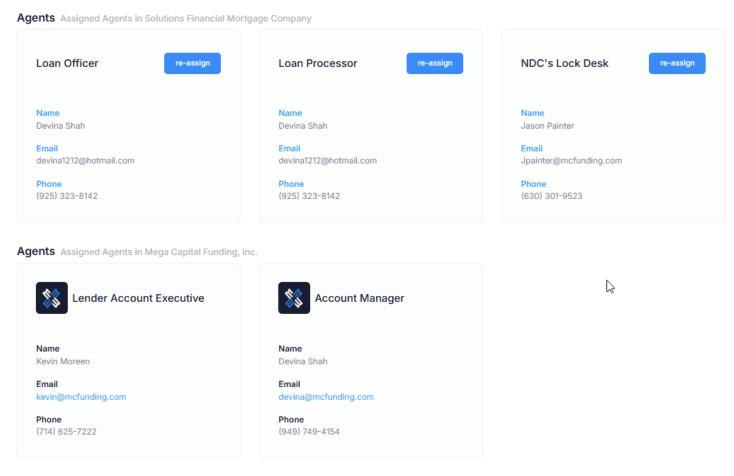

| UW Approv                                                                                       | essor<br>277        | re-assign           | Close Order<br>ND<br>Nan<br>Dev<br>Eme<br>devi<br>Pho | ed<br>C's Lock Desk<br>ne<br>ina Shah<br>all<br>ina@mcfunding.com<br>ne |                                                        |

### **Status and Agents**

Review the agents assigned to the loan file and confirm they are correct. A Lock Desk Contact for your company is required to proceed. To pick or change the Loan Officer, Loan Processor, or NDC's Lock Desk Contact on the file, click on the "re-assign" button and select the user from

the drop down. If a new user needs to be added or you do not see your user in the drop down, please contact <u>technicalsupport@mcfunding.com</u>.



You will also see your Mega contacts here along with their contact information should you need to reach out to a Mega Team Member. As Mega Team Members get assigned to the loan during the process, the agents list will expand to include those contacts as well.

### **Beginning Your Submission Progress**

To begin your submission process, you will want to refer to the "Submission Progress" tab and complete each step to finish submitting your loan to Mega. As you move through the steps, your loan status will advance to indicate where you are at in the process.

| Loan Number : 2903426 New Alice Firstimer / 1212 Sunny Day, Irvine, CA 92618  \$400,000.00 Loan Amount LTV 61.539% 61.539% 61.539% 61.539% 17.490% DTI DSCR N/A 3.000% 6 Rate  Reissue Credit Go to Credit Scores Rate Lock E-docs Run