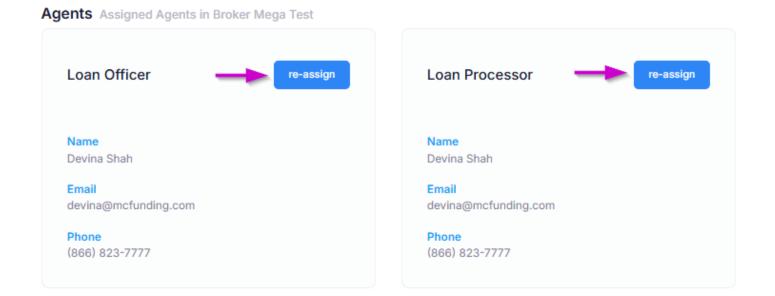

l Proval Proval Proval Proval Proval Proval Proval Proval Proval Proval Proval Proval Proval Proval Proval Proval Proval Proval Proval Proval Proval Proval Proval Proval Proval Proval Proval Proval Proval Proval Proval Proval Proval Proval Proval Proval Proval Proval Proval Proval Proval Proval Proval Proval Proval Pro | sign                     |                  |      |                                                  |

### **Status and Agents**

Review the agents assigned to the loan file and confirm they are correct. To pick or change the Loan Officer or Loan Processor on the file, click on the "re-assign" button and select the user from the drop down. If a new user needs to be added or you do not see your user in the drop down, please contact <u>technicalsupport@mcfunding.com</u>.



Agents Assigned Agents in Mega Capital Funding, inc.



You will also see your Mega contacts here along with their contact information should you need to reach out to a Mega Team Member. As Mega Team Members get assigned to the loan during the process, the agents list will expand to include those contacts as well.

### **Beginning Your Submission Progress**

To begin your submission process, you will want to refer to the "Submission Progress" tab and complete each step to finish sending our disclosures and submitting your loan to Mega. As you move through the steps, your loan status will advance to indicate where you are at in the process.



### **Submission Progress: Complete Application**

You can review the Loan Application by selecting "Application" and then picking which section of