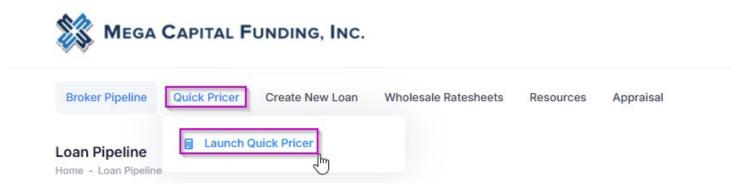

## How to Submit a Loan

From the Home Page, select "Create Loan" from the top menu, and then select "Import Loan File (MISMO 3.4)"