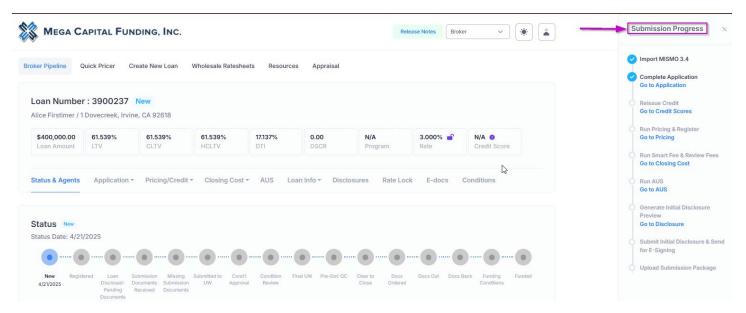

the drop down. If a new user needs to be added or you do not see your user in the drop down, please contact <u>technicalsupport@mcfunding.com</u>.



Agents Assigned Agents in Mega Capital Funding, inc.



You will also see your Mega contacts here along with their contact information should you need to reach out to a Mega Team Member. As Mega Team Members get assigned to the loan during the process, the agents list will expand to include those contacts as well.

### **Beginning Your Submission Progress**

To begin your submission process, you will want to refer to the "Submission Progress" tab and complete each step to finish sending our disclosures and submitting your loan to Mega. As you move through the steps, your loan status will advance to indicate where you are at in the process.



### **Submission Progress: Complete Application**

You can review the Loan Application by selecting "Application" and then picking which section of the application you'd like to review from the dropdown. Review each section for accuracy and confirm no pertinent information is missing or did not import from the 3.4.

| Loan Amount                       |                 | 61.539%<br>CLTV  | 61.539%<br>HCLTV  | 17.137%<br>DTI  | 0.00<br>DSCR      | N/A<br>Program | 3.000% 💕<br>Rate | N/A 1<br>Credit Score |
|-----------------------------------|-----------------|------------------|-------------------|-----------------|-------------------|----------------|------------------|-----------------------|
| Status & Agents                   | Application -   | Pricing/Credit - | Closing Cost      |