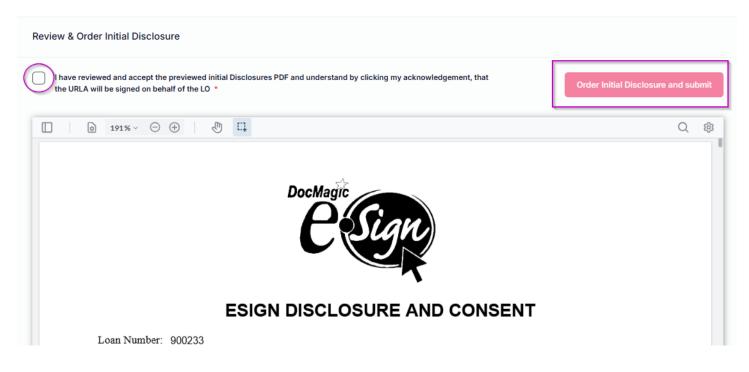

|                                              |
| 6        | This Ioan PASSES the QM Price-Based Limit Rule. APR 6.796 is less than the<br>Threshold APOR 8.990                                               |                  |                                              |

Note: if your result mentions you are not passing QM, you can review the QM results in the Pricing/Credit menu and then pick QM.



<u>Generate Preview and Review & Order Initial Disclosures</u>: You can now review the disclosures that will be going out to the borrower. If all looks good, check mark the box acknowledging you have reviewed and then click on "Order Initial Disclosures and Submit" and your disclosures will be sent to the borrower. By clicking this box, 1003 will be signed on behalf of the LO.



Your disclosures are now out! If the borrower needs more information on how the eSign process will work, <u>click here for additional instructions.</u>

Once you click OK, you will be redirected to upload your submission package.



### Submission Progress: Upload Submission Package

The "Upload Submission Documents" button will flash until you have uploaded the files. Click on attach files to select the items you want to upload. You can upload multiple documents or a bulk PDF. Once you are done, click on "Upload All" to send the items in for our Submissions Team to review.

| \$400,000.00<br>Loan Amount | 61.539%<br>LTV      | 61.539%<br>CLTV                    | 61.539%<br>HCLTV | 23.102%<br>DTI     | 0.00<br>DSCR         | MAX30<br>Program    | 6.500% 🚅<br>Rate     | 710 1<br>Credit S