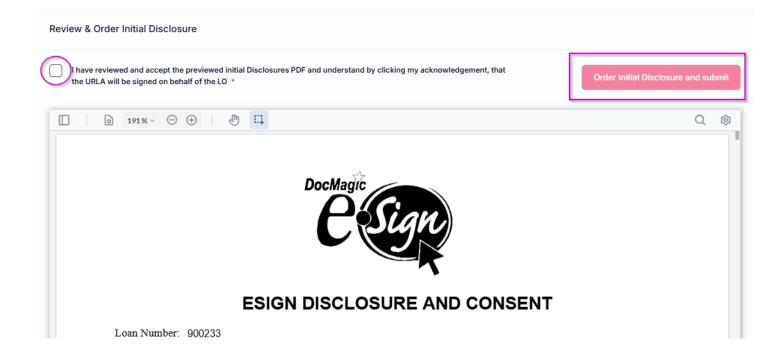

| Alice Firstimer sara.ayesha+alice1633626351544@besmartee.com |  |

Review the audit results. Anything with a triangle with an exclamation point is just a warning and will still allow you to proceed. Anything with a red X is a hard stop and will need to be addressed before moving forward. If no hard stops, you can proceed by clicking on "Generate Preview"

#### Order Initial Disclosure



<u>Generate Preview and Review & Order Initial Disclosures</u>: You can now review the disclosures that will be going out to the borrower. If all looks good, check mark the box acknowledging you have reviewed and then click on "Order Initial Disclosures and Submit" and your disclosures will be sent to the borrower. By clicking this box, 1003 will be signed on behalf of the LO.



Your disclosures are now out! If the borrower needs more information on how the eSign process will work, <u>click here for additional instructions.</u>

Once you click OK, you will be redirected to upload your submission package.



### Submission Progress: Upload Submission Package

The "Upload Submission Documents" button will flash until you have uploaded the files. Click on attach files to select the items you want to upload. You can upload multiple documents or

### a bulk PDF. Once you are done, click on "Upload All" to send the items in for our Submissions Team to review.

|                                    | Dovecreek, Irvine,                        | <b>an Disclosed - P</b><br>, CA 92618 |                  |                    |                      |                     | Sub