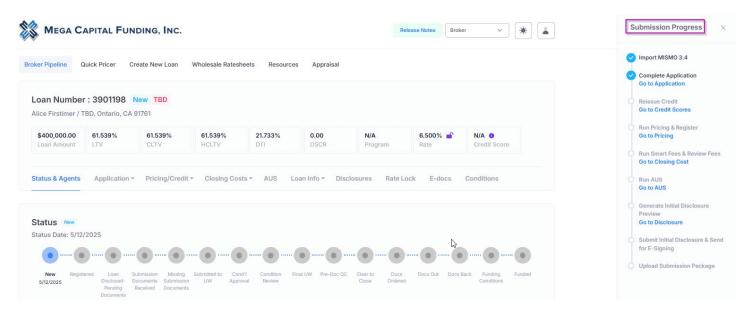

the drop down. If a new user needs to be added or you do not see your user in the drop down, please contact <u>technicalsupport@mcfunding.com</u>.



Agents Assigned Agents in Mega Capital Funding, inc.



You will also see your Mega contacts here along with their contact information should you need to reach out to a Mega Team Member. As Mega Team Members get assigned to the loan during the process, the agents list will expand to include those contacts as well.

### **Beginning Your Submission Progress**

To begin your submission process, you will want to refer to the "Submission Progress" tab and complete each step to finish sending our disclosures and submitting your loan to Mega. As you move through the steps, your loan status will advance to indicate where you are at in the process.



### **Submission Progress: Complete Application**

You can review the Loan Application by selecting "Application" and then picking which section of the application you'd like to review from the dropdown. Review each section for accuracy and confirm no pertinent information is missing or did not import from the 3.4.

| ¢ 400 000 00         |                                            |                 |                                 |                        |                 |                  |                  |                       |
|----------------------|--------------------------------------------|-----------------|---------------------------------|------------------------|-----------------|------------------|------------------|-----------------------|
|                      | 6