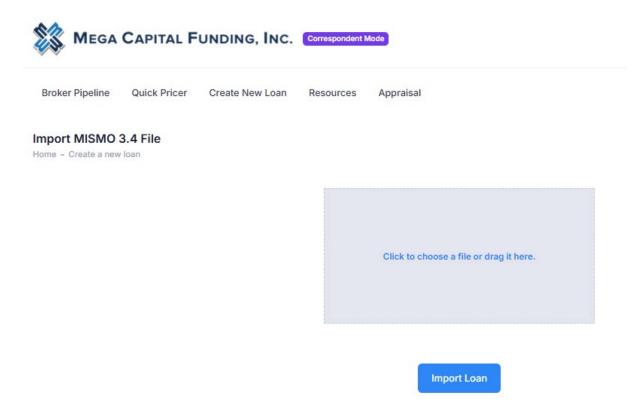

## How to Submit a Loan

From the Home Page, select "Create Loan" from the top menu, and then select "Import Loan File (MISMO 3.4)"

### Import MISMO 3.4

Click to choose the file saved on your desktop or drag and drop your MISMO 3.4 into the upload box. Click on "Import Loans" to move on to the next step.

Once your 3.4 is successfully uploaded, you will be taken to a new landing page.