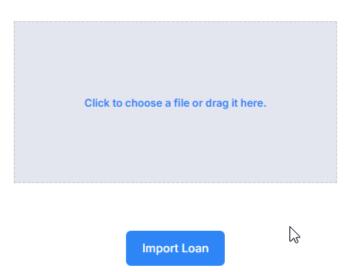

### Import MISMO 3.4

Click to choose the file saved on your desktop or drag and drop your MISMO 3.4 into the upload box. Click on "Import Loans" to move on to the next step.

Once your 3.4 is successfully uploaded, you will be taken to a new landing page.